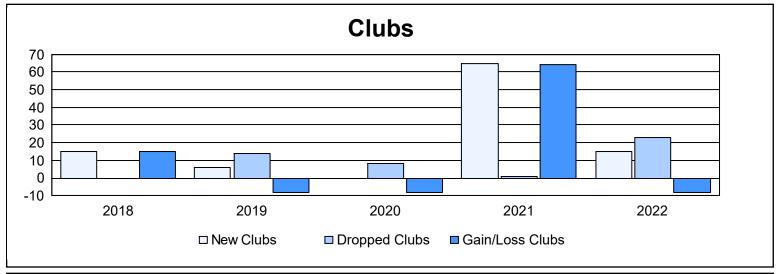

District 3232F1 As of June 2022 Cumulative

| Year      | New<br>Clubs | Dropped<br>Clubs | Gain/<br>Loss<br>Clubs | New<br>Members | Charter<br>Members | Reinstate<br>Members | Transfer<br>Members | Total<br>Member<br>Added | Total<br>Members<br>Dropped | Gain/<br>Loss<br>Members |
|-----------|--------------|------------------|------------------------|----------------|--------------------|----------------------|---------------------|--------------------------|-----------------------------|--------------------------|
| 2017-2018 | 15           | 0                | 15                     | 855            | 443                | 21                   | 4                   | 1,323                    | 564                         | 759                      |
| 2018-2019 | 6            | 14               | -8                     | 755            | 221                | 41                   | 10                  | 1,027                    | 1,306                       | -279                     |
| 2019-2020 | 0            | 8                | -8                     | 132            | 28                 | 42                   | 7                   | 209                      | 586                         | -377                     |
| 2020-2021 | 65           | 1                | 64                     | 823            | 1,210              | 32                   | 16                  | 2,081                    | 699                         | 1,382                    |
| 2021-2022 | 15           | 23               | -8                     | 726            | 462                | 84                   | 17                  | 1,289                    | 1,546                       | -257                     |
| Average   | 20           | 9                | 11                     | 658            | 473                | 44                   | 11                  | 1,186                    | 940                         | 246                      |