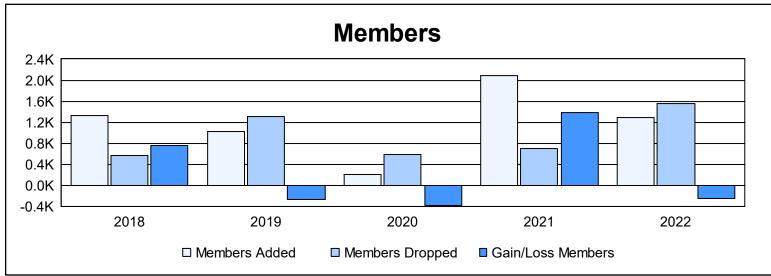

District 3232F1 As of June 2022 Cumulative

| Year      | New<br>Clubs | Dropped<br>Clubs | Gain/<br>Loss<br>Clubs | New<br>Members | Charter<br>Members | Reinstate<br>Members | Transfer<br>Members | Total<br>Member<br>Added | Total<br>Members<br>Dropped | Gain/<br>Loss<br>Members |
|-----------|--------------|------------------|------------------------|----------------|--------------------|----------------------|---------------------|--------------------------|-----------------------------|--------------------------|
| 2017-2018 | 15           | 0                | 15                     | 855            | 443                | 21                   | 4                   | 1,323                    | 564                         | 759                      |
| 2018-2019 | 6            | 14               | -8                     | 755            | 221                | 41                   | 10                  | 1,027                    | 1,306                       | -279                     |
| 2019-2020 | 0            | 8                | -8                     | 132            | 28                 | 42                   | 7                   | 209                      | 586                         | -377                     |
| 2020-2021 | 65           | 1                | 64                     | 823            | 1,210              | 32                   | 16                  | 2,081                    | 699                         | 1,382                    |
| 2021-2022 | 15           | 23               | -8                     | 726            | 462                | 84                   | 17                  | 1,289                    | 1,546                       | -257                     |
| Average   | 20           | 9                | 11                     | 658            | 473                | 44                   | 11                  | 1,186                    | 940                         | 246                      |